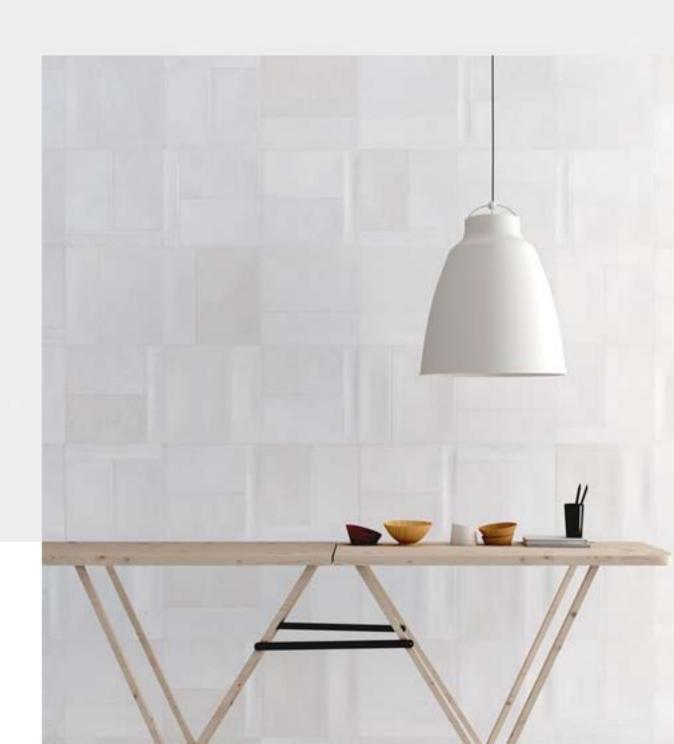

#### **DECO**

20 x 20 cm | Wall Tile

Unique wall covering comes in the form of Deco from Magna Ceramica. With 8 different hues to add a splash of colour on any wall surface, each colour comes in a mix of five different patterns to provide dimension to the otherwise banal surface. With its variety of colours and design pattern, Deco is able to fit in to any design theme easily.