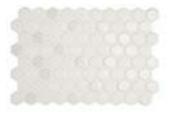

### **PERFECTION**

20 x 30 cm | Wall Tile

Perfection in hexagons.

The Perfection wall tile collection introduces subtle beauty and character to the interior. Available in four classic colour variations.

Black