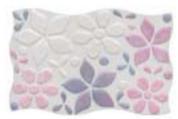

#### **DECO**

20 x 20 cm | Wall Tile

Unique wall covering comes in the form of Deco from Magna Ceramica. With 8 different hues to add a splash of colour on any wall surface, each colour comes in a mix of five different patterns to provide dimension to the otherwise banal surface. With its variety of colours and design pattern, Deco is able to fit in to any design theme easily.