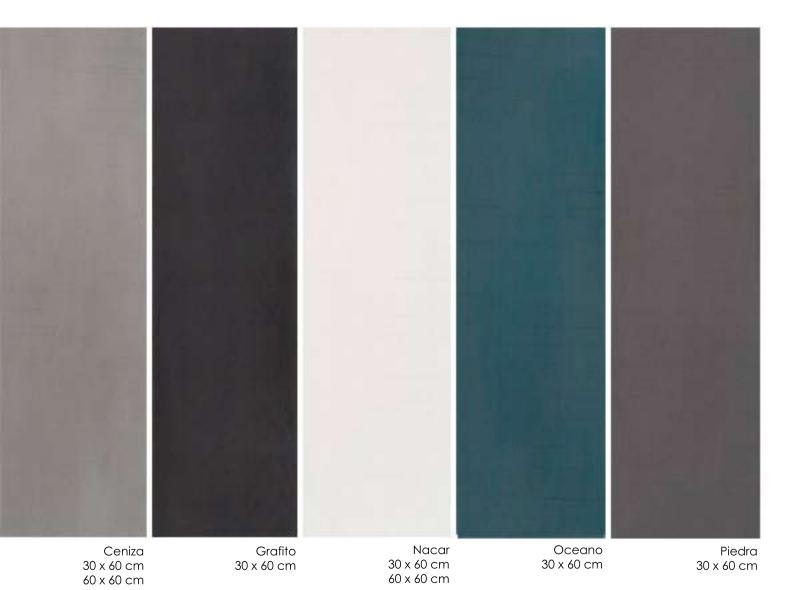

## LIFE

30 x 60 cm | Wall & Floor Tile

The matt and smooth surface of the natural finishing becomes ideal for elegant paving.