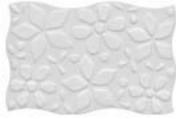

### **PERFECTION**

20 x 30 cm | Wall Tile

Perfection in hexagons.

The Perfection wall tile collection introduces subtle beauty and character to the interior. Available in four classic colour variations.

Black