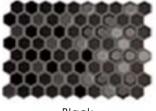

### **PERFECTION**

20 x 30 cm | Wall Tile

Perfection in hexagons.

The Perfection wall tile collection introduces subtle beauty and character to the interior. Available in four classic colour variations.

Black