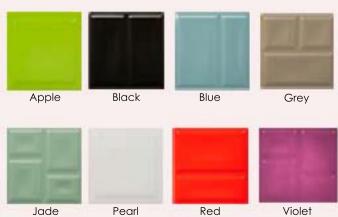

#### **DECO**

20 x 20 cm | Wall Tile

Unique wall covering comes in the form of Deco from Magna Ceramica. With 8 different hues to add a splash of colour on any wall surface, each colour comes in a mix of five different patterns to provide dimension to the otherwise banal surface. With its variety of colours and design pattern, Deco is able to fit in to any design theme easily.