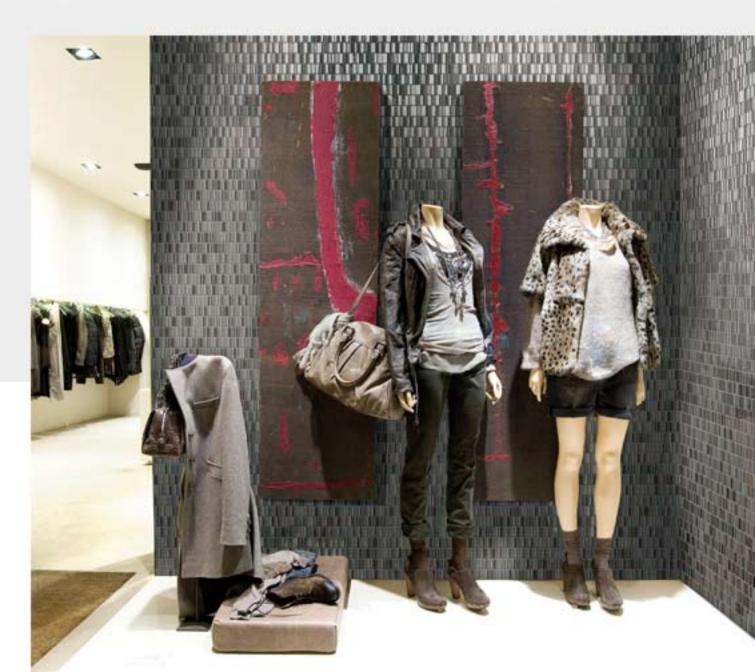

#### **CARBONIO**

Wall Tile

Carbonio was created to be a resistant and unalterable material. As a full body porcelain tile, its unique texture simulates the surface that can traditionally be derived from paint. Suitable for application in residential and commercial spaces, Carbonio's stark yet fluid look adds an interesting angle to the space.