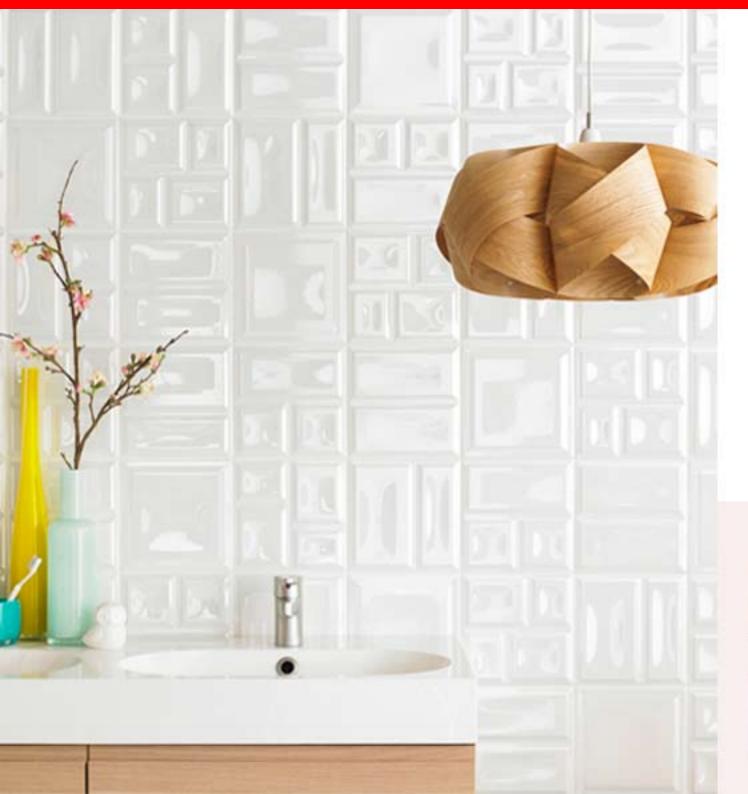

#### **DECO**

20 x 20 cm | Wall Tile

Unique wall covering comes in the form of Deco from Magna Ceramica. With 8 different hues to add a splash of colour on any wall surface, each colour comes in a mix of five different patterns to provide dimension to the otherwise banal surface. With its variety of colours and design pattern, Deco is able to fit in to any design theme easily.