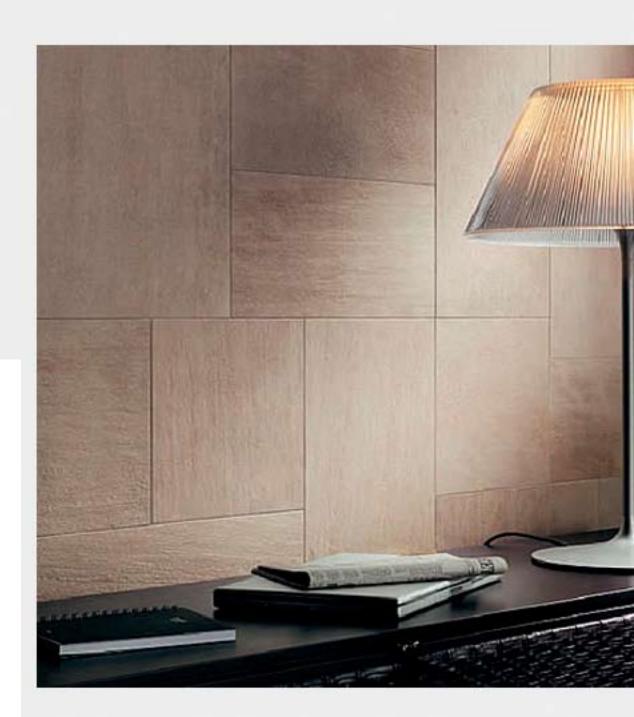

White

Silver

Brown

60 x 60 cm | 45 x 90 cm | Wall & Floor Tile

The Re-Use series is made to resemble marble , equipped with a natural and refined surface finishing.