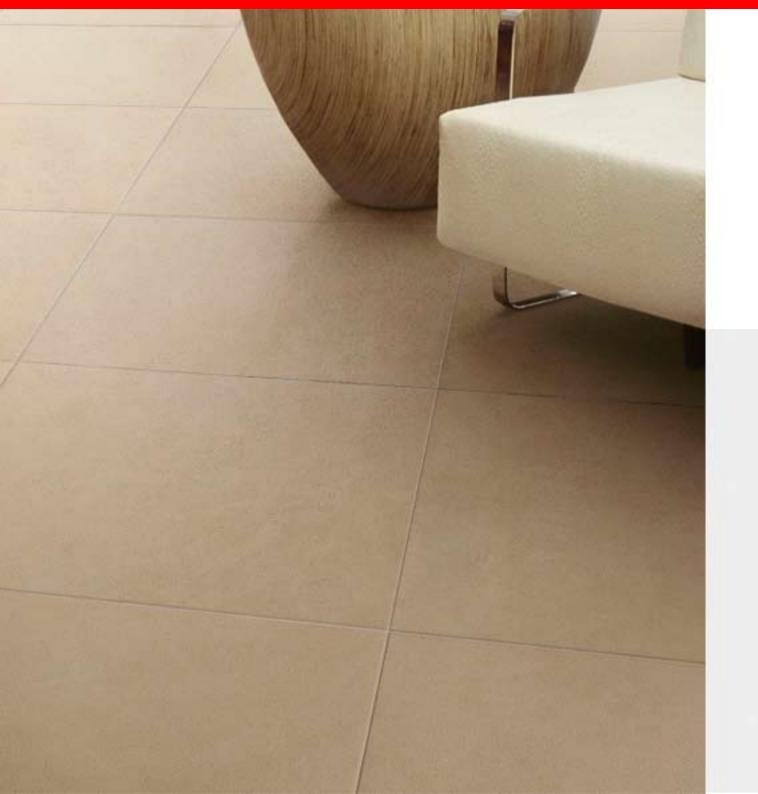

## LIFE

30 x 60 cm | Wall & Floor Tile

The matt and smooth surface of the natural finishing becomes ideal for elegant paving.