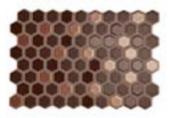

### **PERFECTION**

20 x 30 cm | Wall Tile

Perfection in hexagons.

The Perfection wall tile collection introduces subtle beauty and character to the interior. Available in four classic colour variations.

Black