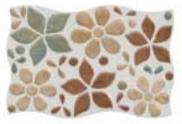

#### **DECO**

20 x 20 cm | Wall Tile

Unique wall covering comes in the form of Deco from Magna Ceramica. With 8 different hues to add a splash of colour on any wall surface, each colour comes in a mix of five different patterns to provide dimension to the otherwise banal surface. With its variety of colours and design pattern, Deco is able to fit in to any design theme easily.