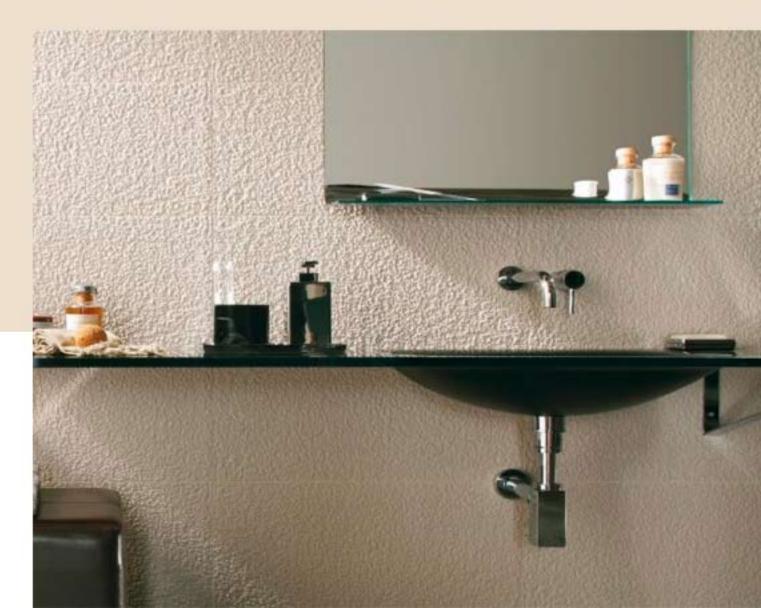

#### **CARBONIO**

Wall Tile

Carbonio was created to be a resistant and unalterable material. As a full body porcelain tile, its unique texture simulates the surface that can traditionally be derived from paint. Suitable for application in residential and commercial spaces, Carbonio's stark yet fluid look adds an interesting angle to the space.