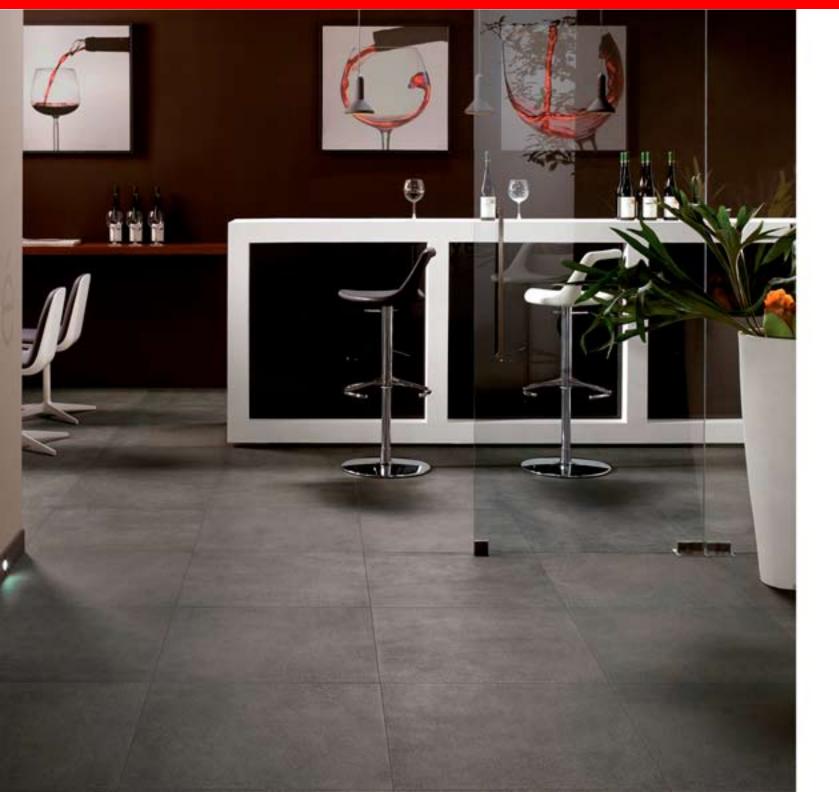

#### **CARBONIO**

Wall Tile

Carbonio was created to be a resistant and unalterable material. As a full body porcelain tile, its unique texture simulates the surface that can traditionally be derived from paint. Suitable for application in residential and commercial spaces, Carbonio's stark yet fluid look adds an interesting angle to the space.

12 N | 60 x 120 cm 36 N | 30 x 60 cm

12 W | 60 x 120 cm