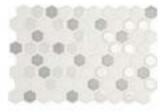

### **PERFECTION**

20 x 30 cm | Wall Tile

Perfection in hexagons.

The Perfection wall tile collection introduces subtle beauty and character to the interior. Available in four classic colour variations.

Black