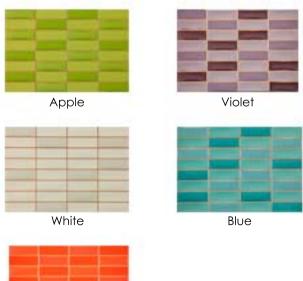

### **URBAN**

20 x 20 cm | Wall Tile

Urban: A Contemporary Blend

Wall tiles have never been more interesting than this. With five different design for each colour, the tiles are to be laid at random for an organised chaos.