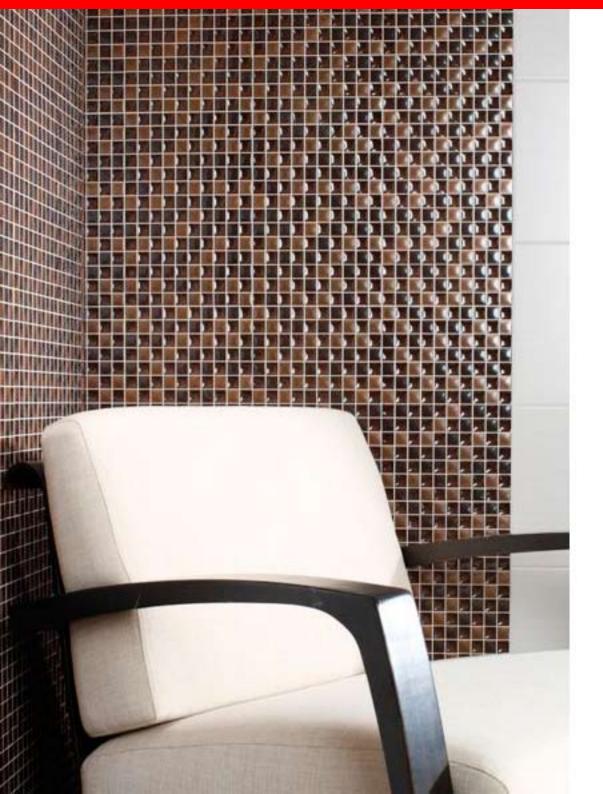

# **GAEL** 32 x 90 cm | Wall Tile

Gael: introducing a new dimension to interior walls. With shape and texture, solid colours no longer have to be boring or limited. Choose from the collection of 4 colours or mix and match for a eclectic home design.