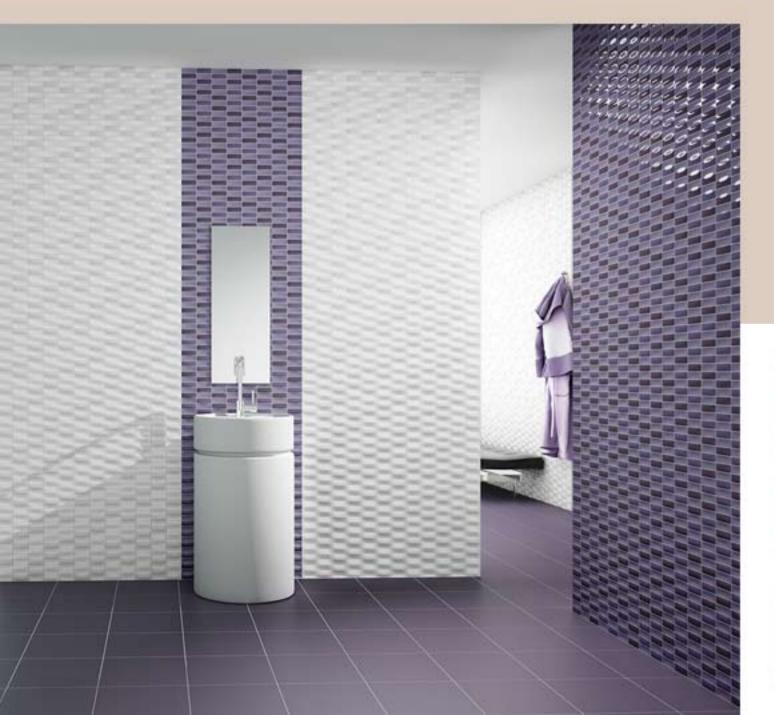

co from Magna Ceramica. With 8 different hues to add a splash of colour on any wall surface, each colour comes in a mix of five different patterns to provide dimension to the otherwise banal surface. With its variety of colours and design pattern, Deco is able to fit in to any design theme easily.



### **URBAN**

20 x 20 cm | Wall Tile

Urban: A Contemporary Blend

Wall tiles have never been more interesting than this. With five different design for each colour, the tiles are to be laid at random for an organised chaos.















### **NATURA**

20 x 30 cm | Wall Tile

Natura: a breath of fresh air.

The Natura wall tiles collection adds character to another space instantly! Choose from four difference colours to suit your design colour scheme!



Black



Beige



Purple



White



# NEO

20 x 30 cm | Wall Tile

Giving the classic rectangular tiles a slight modern twist, the Neo collection showcases smaller rectangles with a slight difference in shades on each coloured piece. The result is stylish and modern. Available in five different colours, choose one or mix and match them for the desired interior result.



Red

### **PERFECTION**

20 x 30 cm | Wall Tile

Perfection in hexagons.

The Perfection wall tile collection introduces subtle beauty and character to the interior. Available in four classic colour variations.



Black



White



Silver



Brown





60 x 60 cm | 45 x 90 cm | Wall & Floor Tile

The Re-Use series is made to resemble marble , equipped with a natural and refined surface finishing.





# **GAEL** 32 x 90 cm | Wall Tile

Gael: introducing a